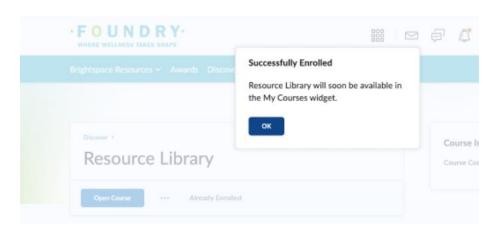

4. The course will now appear on the homepage of the Learning Centre under the "My Courses" section.

5. Click "Open Course" to access the Resource Library.