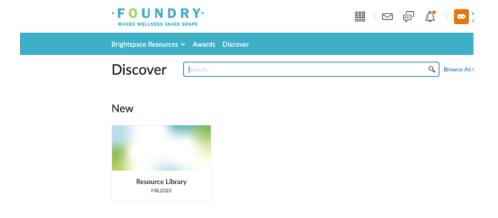

## Please follow the steps below:

1. Navigate to the "Discover" tab on the blue navigation bar on the Learning Centre homepage.

2. Select "Resource Library" from the available options.

3. Click "Enroll in course."