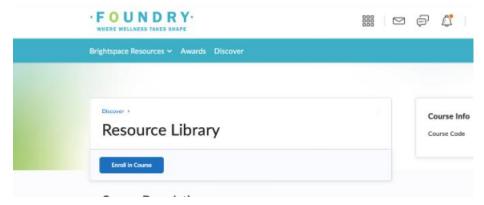

## Please follow the steps below:

1. Navigate to the "Discover" tab on the blue navigation bar on the Learning Centre homepage.

2. Select "Resource Library" from the available options.

3. Click "Enroll in course."