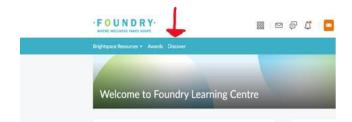

## Please follow the steps below:

1. Navigate to the "Discover" tab on the blue navigation bar on the Learning Centre homepage.

2. Select "Resource Library" from the available options.

3. Click "Enroll in course."