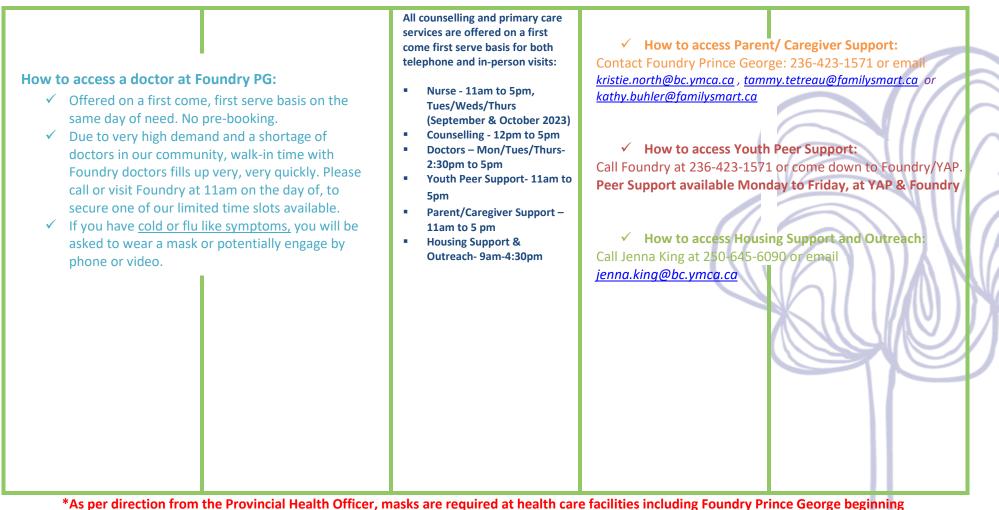

## What's coming up this week at Foundry Prince George?

\*As per direction from the Provincial Health Officer, masks are required at health care facilities including Foundry Prince George be October 3<sup>rd</sup>, 2023\*