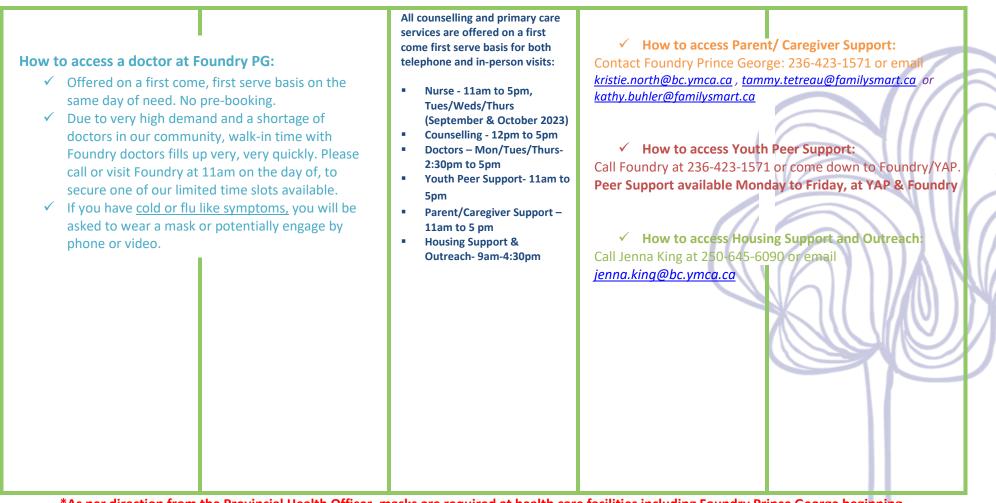

\* As per direction from the Provincial Health Officer, masks are required at Foundry Centres\*

## What's coming up this week at Foundry Prince George?

\*As per direction from the Provincial Health Officer, masks are required at health care facilities including Foundry Prince George beginning October 3<sup>rd</sup>, 2023\*