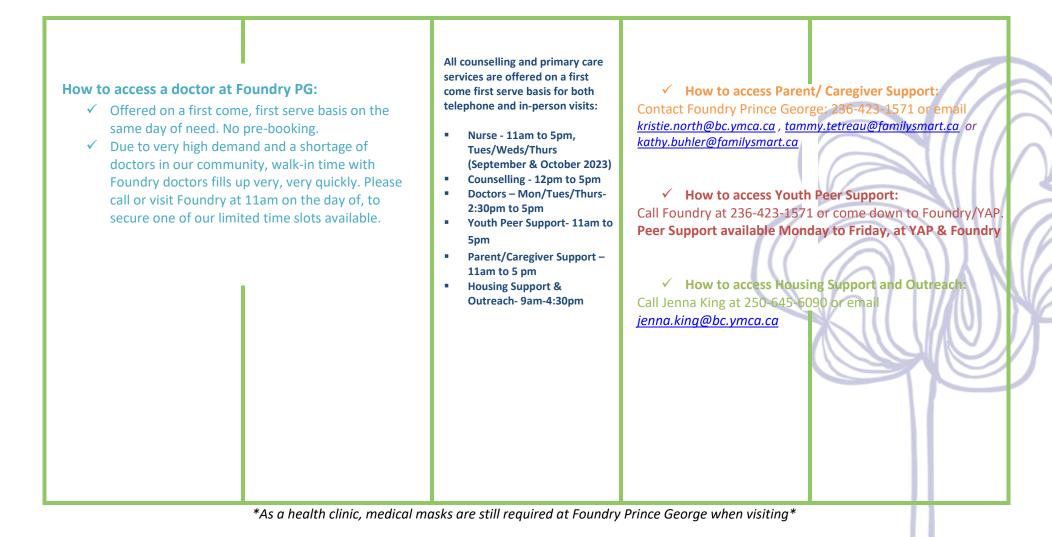

\*Please note- our walk-in nurse will be available Tuesdays/ Wednesdays/ Thursdays, 11am to 5pm, through September and October\*