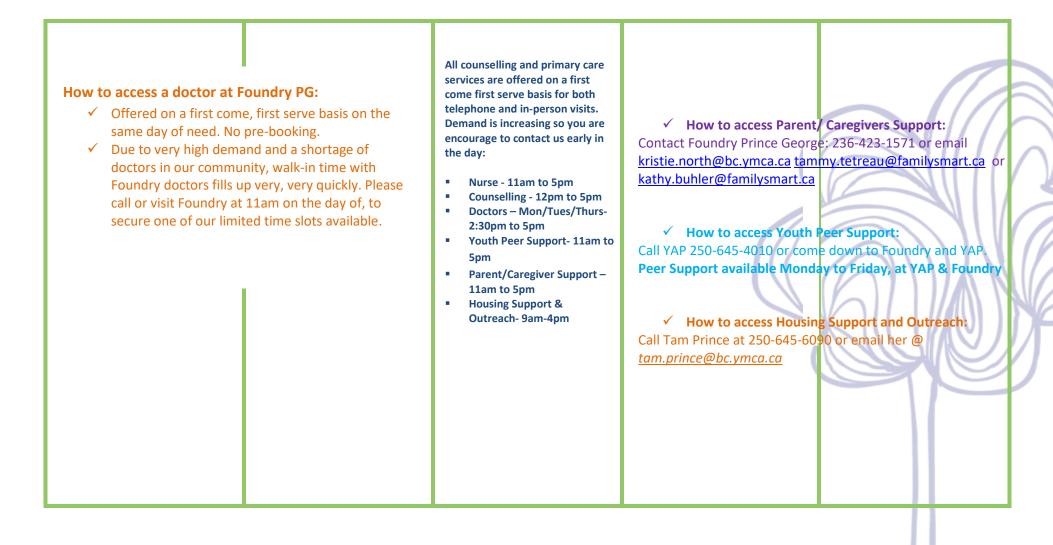

\*Please be advised that Foundry PG will be experiencing a doctor shortage between Thursday July 20th and Thursday September 7th, 2023\*