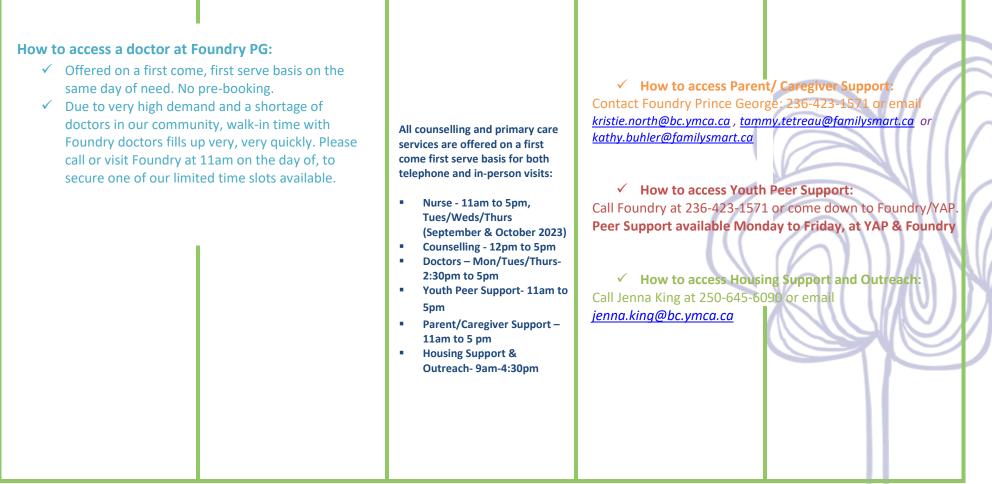

#### \*Please note- our walk-in nurse will be available Tuesdays/ Wednesdays/ Thursdays, 11am to 5pm, through September and October