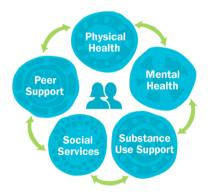

- Together, we will provide safe, non-judgemental care, information, resources, and support for young people and their caregivers as life challenges arise.
- Health and social services will be brought together in a single place to make it easier for young people to find care, connections, and support for their needs.
- Whether a young person needs support for anxiety or depression, wants to see a family doctor, or is struggling with a stressful situation, we will make it easier for them to find the care, connection, and support they need.